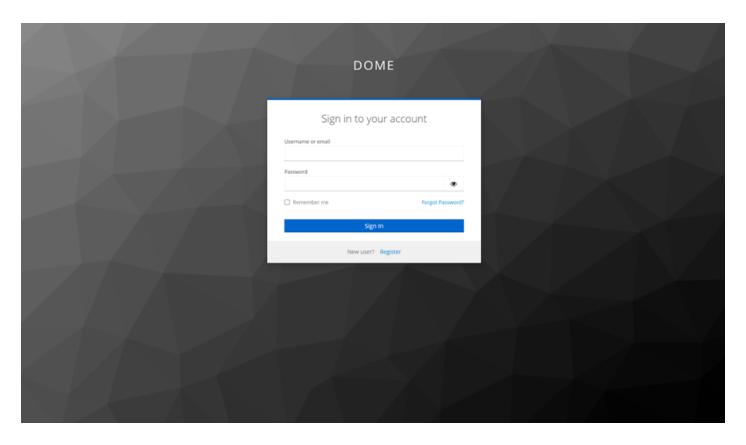

## How to: Create a new account

The procedure for requesting an account is as follows:

- Open a web browser and go to the URL: https://knowledgebase.dome-marketplace.eu
- Click on the "LOGIN" option at the top right, as you can see from the screenshot below.