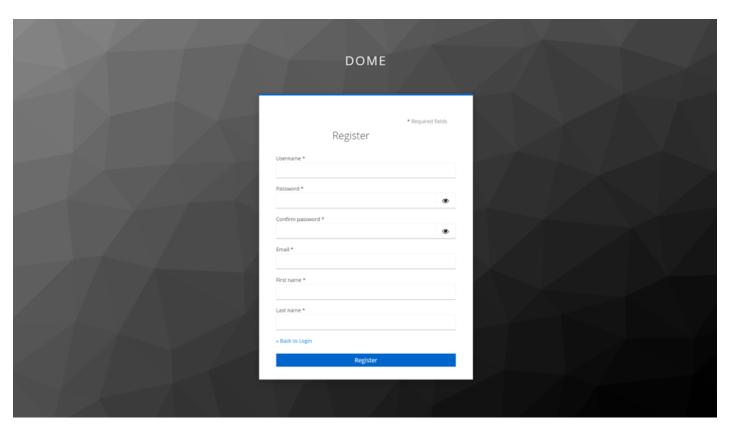

• Click the "Register" option at the bottom of the page, next to "New User?".

• Enter the information necessary to create your account: username, password, confirmation password, email address, name and surname. Then, click on the "Register" button